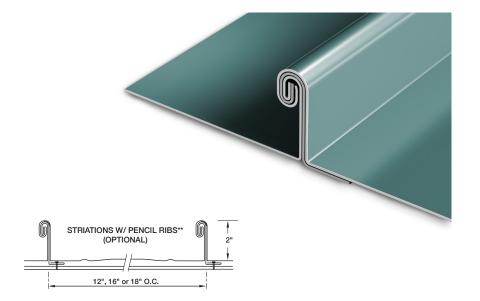

### **SPECS**

12", 16" or 18" O.C. 2" High

**UL-90** 

### PRODUCT FEATURES

- ▶ Herr-Voss corrective leveled
- Pencil ribs (stiffening beads) and striations are only available by request
- ▶ 30-year non-prorated finish warranty
- Maximum factory-produced panel length is 64' (check w/factory for longer lengths)
- ▶ Weathertightness warranty available

# FLORIDA BUILDING & MIAMI-DADE PRODUCT APPROVALS

Please refer to pac-clad.com or your local factory for specific product approval numbers for Tite-Loc Plus.

Not all panel conditions are available in each Petersen branch; additional freight charges might apply if specific panel condition is required. Tite-Loc and Tite-Loc Plus panels are supplied with striations as standard. Customer must advise if additional panel conditions are required.

<sup>\*\*</sup> Not available in all locations. Consult PAC rep for availability.